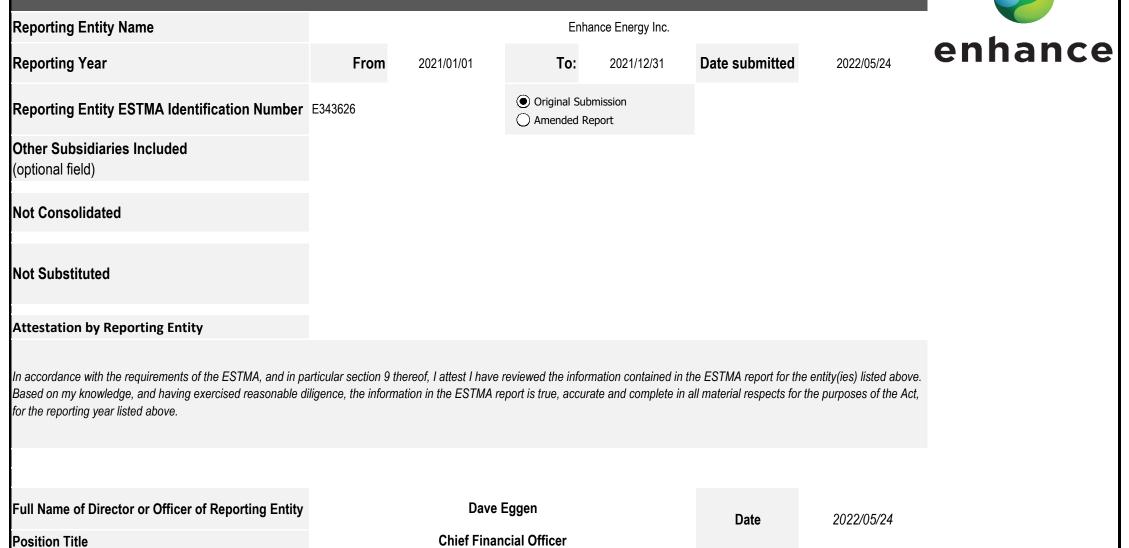

## **Extractive Sector Transparency Measures Act - Annual Report** Reporting Year From: 2021/01/01 To: 2021/12/31 Currency of the Report CAD Reporting Entity Name Enhance Energy Inc. Reporting Entity ESTMA E343626 Identification Number Subsidiary Reporting Entities (if necessary) Payments by Payee Departments, Agency, etc... within Payee that Received Total Amount paid to Payee **Production Entitlements** Notes<sup>34</sup> Fees Dividends Country Payee Name<sup>1</sup> Taxes Royalties Bonuses Improvement Payments Payments<sup>2</sup> Canada Government of Alberta Alberta Energy Regulator 210,000 210,000 AER Admin Fees & Orphan Well Levy Includes royalties paid "in-kind" 2,330,000 totalling \$2,230,000. The "in-kind" Government of Alberta Alberta Energy 2,330,000 Canada payments were valued at market value at time of the transaction. County of Stettler No. 6 360,000 360,000 Property tax Canada Lacombe County 230,000 230,000 Property tax Canada 210,000 Property tax Red Deer County 210,000 Canada Rural Municipality of 180,000 Canada 180,000 Property tax Chesterfield No. 261