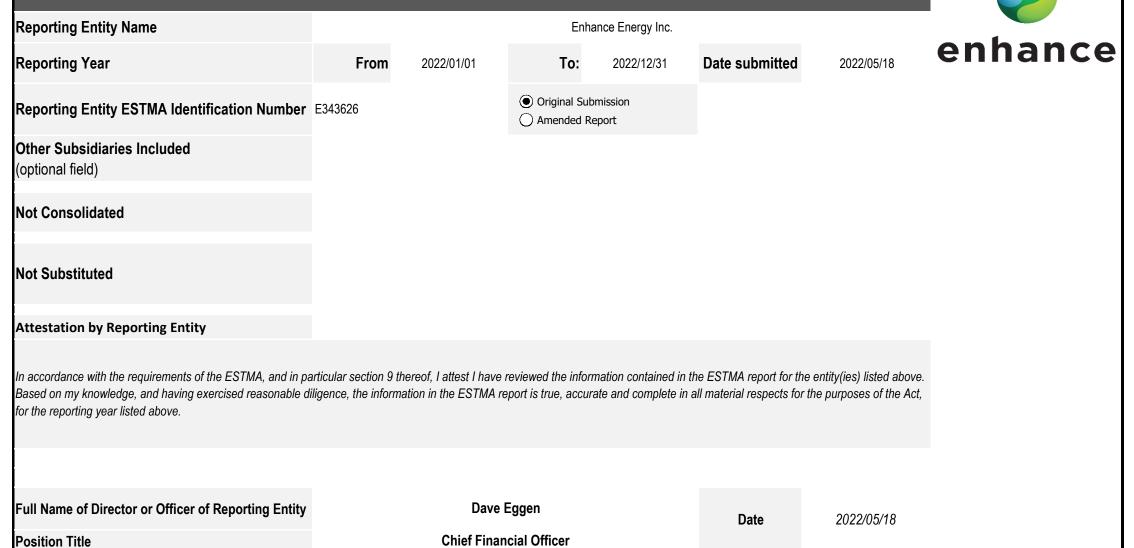

## Reporting Year From: 2022/01/01 To: 2022/12/31 Reporting Entity Name Enhance Energy Inc. Currency of the Report CAD Reporting Entity ESTMA Identification Number Subsidiary Reporting Entities (if necessary)